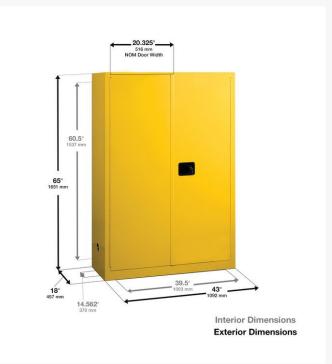

## **Specifications**

| Model No                              | 894580                        |
|---------------------------------------|-------------------------------|
| UPC                                   | 697841131491                  |
| International Model No.               | 8945801                       |
| Color                                 | Yellow                        |
| Pallet Quantity                       | 2                             |
| Material Specifications               | 18-Gauge Steel                |
| FM Approval                           | Yes                           |
| OSHA Compliance                       | Yes                           |
| Complies with International Fire Code | Yes                           |
| Complies with NFPA Code 30            | Yes                           |
| Complies with NFPA 1 Fire-Code        | Yes                           |
| Capacity                              | 45 gallon                     |
| Liter Capacity                        | 170                           |
| Number of Doors                       | 1                             |
| Door Type                             | Sliding, self-close           |
| Number of Shelves                     | 2                             |
| Adjustable Shelves                    | Yes                           |
| Dimensions, Exterior                  | 65" H x 43" W x 18" D         |
|                                       | 1651mm H x 1092mm W x 457mm D |
| Dimensions, Interior                  | 60.5" H x 39.5" W x 14.6" D   |
|                                       | 1537mm H x 1003mm W x 370mm D |
| Height (Inches)                       | 65                            |
| Width (Inches)                        | 43                            |
| Depth                                 | 18                            |
| Net Weight, lbs                       | 305.0                         |
| Net Weight, kg                        | 138.3                         |
|                                       |                               |