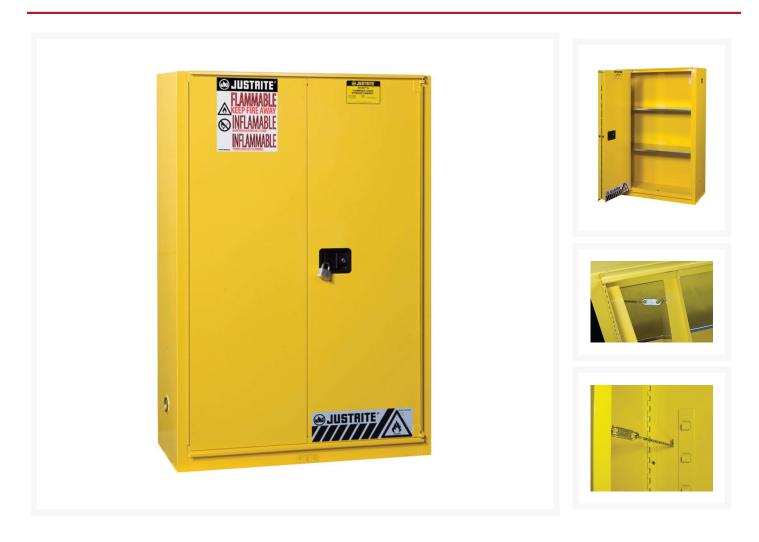

#### **Description**

Protect workers, reduce fire risks, and improve productivity by storing flammable fuels and chemicals in code-compliant safety cabinets. Designed to meet OSHA and NFPA standards, Sure-Grip® EX cabinets are constructed of sturdy 18-gauge (1-mm) thick double-wall, welded steel with 1-1/2" (38-mm) of insulating air space for fire resistance. High-performance, self-latching doors close easily and securely for maximum protection under fire conditions. Fail-safe closing mechanism ensures three-point stainless steel bullet latching system works every time.

For added security, U-Loc™ handle comes with a cylinder lock and key set or accepts an optional padlock. Haz-Alert™ reflective warning labels are highly visible under fire conditions or during power outages when illuminated with a flashlight.

Patented SpillSlope® galvanized steel shelves direct spills to back and bottom of a leakproof 2" (51-mm) bottom sump. They adjust on 3" (76-mm) centers for versatile storage. Cabinets also feature dual vents with flame arresters, four adjustable self-leveling feet, grounding connector, and trilingual warning label. Durable lead-free epoxy/polyester powder-coat finish provides excellent chemical resistance.

Manual-close door(s) opens to a full 180 degrees and self-latches when pushed closed. Self-close door(s) shuts and latches automatically when a fusible link melts at 165°F (74°C) under fire conditions. Unique, concealed self-closing mechanism offers obstruction-free access to contents.