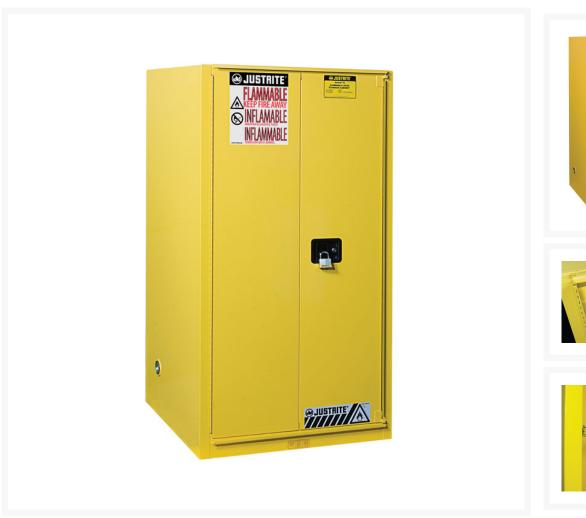

# 60 Gallon, 2 Shelves, 1 Bi-Fold Self Close Door, Flammable Cabinet, Sure-Grip® EX, Yellow - 896080

#### **Description**

Protect workers, reduce fire risks, and improve productivity by storing flammable fuels and chemicals in code-compliant safety cabinets. Designed to meet OSHA and NFPA standards, Sure-Grip® EX cabinets are constructed of sturdy 18-gauge (1-mm) thick double-wall, welded steel with 1-1/2" (38-mm) of insulating air space for fire resistance. High-performance, self-latching doors close easily and securely for maximum protection under fire conditions. Fail-safe closing mechanism ensures three-point stainless steel bullet latching system works every time.

For added security, U-Loc™ handle comes with a cylinder lock and key set or accepts an optional padlock. Haz-Alert™ reflective warning labels are highly visible under fire conditions or during power outages when illuminated with a flashlight.