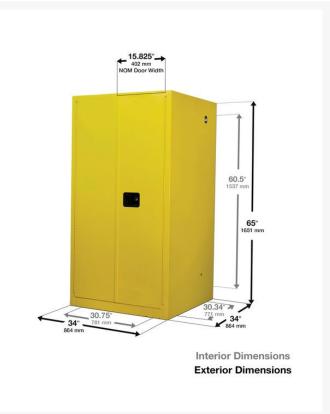

## **Specifications**

| Model No                              | 896080                       |
|---------------------------------------|------------------------------|
| UPC                                   | 697841131507                 |
| International Model No.               | 8960801                      |
| Color                                 | Yellow                       |
| Pallet Quantity                       | 1                            |
| Material Specifications               | 18-Gauge Steel               |
| FM Approval                           | Yes                          |
| OSHA Compliance                       | Yes                          |
| Complies with International Fire Code | Yes                          |
| Complies with NFPA Code 30            | Yes                          |
| Complies with NFPA 1 Fire-Code        | Yes                          |
| Capacity                              | 60 gallon                    |
| Liter Capacity                        | 227                          |
| Number of Doors                       | 1                            |
| Door Type                             | Sliding, self-close          |
| Number of Shelves                     | 2                            |
| Adjustable Shelves                    | Yes                          |
| Dimensions, Exterior                  | 65" H x 34" W x 34" D        |
|                                       | 1651mm H x 864mm W x 864mm D |
| Dimensions, Interior                  | 60.5" H x 30.8" W x 30.3" D  |
|                                       | 1537mm H x 781mm W x 771mm D |
| Height (Inches)                       | 65                           |
| Width (Inches)                        | 34                           |
| Depth                                 | 34                           |
| Net Weight, lbs                       | 376.0                        |
| Net Weight, kg                        | 170.6                        |
|                                       |                              |