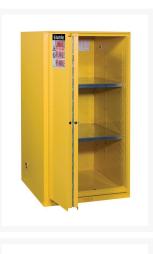

Patented SpillSlope® galvanized steel shelves direct spills to back and bottom of a leakproof 2" (51-mm)

bottom sump. They adjust on 3" (76-mm) centers for versatile storage. Cabinets also feature dual vents with flame arresters, four adjustable self-leveling feet, grounding connector, and trilingual warning label. Durable lead-free epoxy/polyester powder-coat finish provides excellent chemical resistance.

Manual-close door(s) opens to a full 180 degrees and self-latches when pushed closed. Self-close door(s) shuts and latches automatically when a fusible link melts at 165°F (74°C) under fire conditions. Unique, concealed self-closing mechanism offers obstruction-free access to contents.