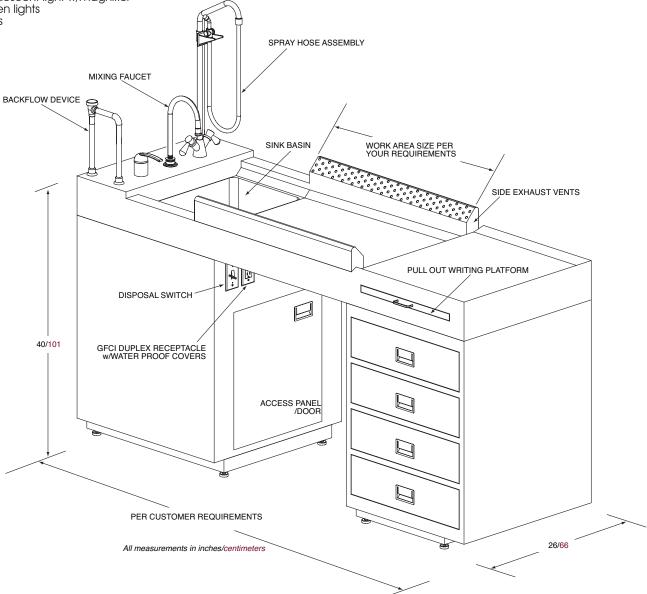

## SIDE EXHAUST PATHOLOGY WORKSTATION

411 North Aerojet Avenue Azusa, CA 91702 Tel (800) 410-0100 • (626) 334-1471 Fax (626) 334-1704

www.moitechmfg.com
ISO 9001: 2008 CERTIFIED COMPANY