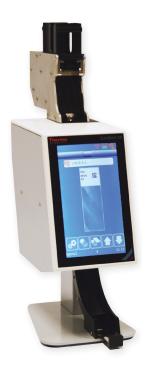

## Thermo Scientific SlideMate AS On-Demand Slide Printer

The Thermo Scientific™ SlideMate™ AS is the next generation Thermo Scientific Slide Printer delivering a smaller footprint than previous models, making it even easier to fit next to the microtome. The SlideMate AS promotes single piece workflow though unique features designed specifically for on-demand printing.

- Fully integrated color touch-screen and simple software are easy to use
- Built-in barcode scanner reads cassette information and imports the data to the slide label
- Connects easily to other computers or Laboratory Information Systems
- Prints directly onto the slide, eliminating the need for hand writing or labels