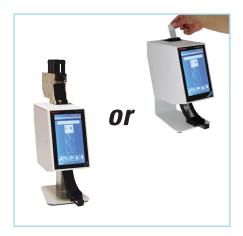

# Introducing the Thermo Scientific SlideMate AS On-Demand Slide Printer

SlideMate AS with optional slide delivery system