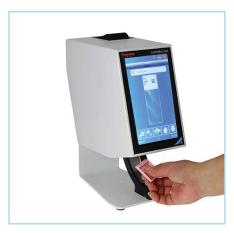

# Printing using the SlideMate AS is as easy as 1, 2, 3...

1. Scan the cassette

2. Place the slide into the printer or use the slide delivery system

3. Pick up printed slide on the way to the waterbath

| Description                                                                                                                                                                                                                                                                                      | Order Number |
|--------------------------------------------------------------------------------------------------------------------------------------------------------------------------------------------------------------------------------------------------------------------------------------------------|--------------|
| SlideMate AS Basic Printer SlideMate AS basic printer with color touchscreen, two USB ports, one ethernet port, bluetooth, power cord and simple software to print externally generated slide label from an image file                                                                           | A83900001    |
| SlideMate AS Basic Printing System SlideMate AS basic printer with slide delivery system, color touchscreen, two USB ports, one ethernet port, bluetooth, power cord and simple software to print externally generated slide label from an image file                                            | A83900002    |
| SlideMate AS On-Demand Printer SlideMate AS on-demand printer with color touch-screen, built-in scanner, two USB ports, one ethernet port, WI-FI, bluetooth, power cord and advanced software enabling label creation, special panel printing and import from LIS                                | A83900004    |
| SlideMate AS On-Demand Printing System SlideMate AS on-demand printer with slide delivery system, color touch-screen, built-in scanner, two USB ports, one ethernet port, WI-FI, bluetooth, power cord and advanced software enabling label creation, special panel printing and import from LIS | A83900005    |
| Thermal Transfer Ribbon                                                                                                                                                                                                                                                                          | A83910001    |
| Slide Delivery System                                                                                                                                                                                                                                                                            | A83910002    |
| Spare slide hopper for<br>Slide Delivery System                                                                                                                                                                                                                                                  | A83920016    |
| Gateway Software                                                                                                                                                                                                                                                                                 | A83910005    |
| Printer Manager                                                                                                                                                                                                                                                                                  | A83910006    |