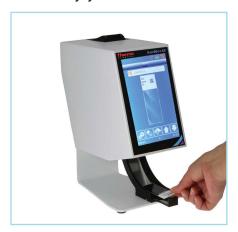

## Thermo Scientific SlideMate AS On-Demand Slide Printer

The Thermo Scientific™ SlideMate™ AS is the next generation Thermo Scientific Slide Printer delivering a smaller footprint than previous models, making it even easier to fit next to the microtome. The SlideMate AS promotes single piece workflow though unique features designed specifically for on-demand printing.

- Fully integrated color touch-screen and simple software are easy to use
- Built-in barcode scanner reads cassette information and imports the data to the slide label
- Connects easily to other computers or Laboratory Information Systems
- Prints directly onto the slide, eliminating the need for hand writing or labels